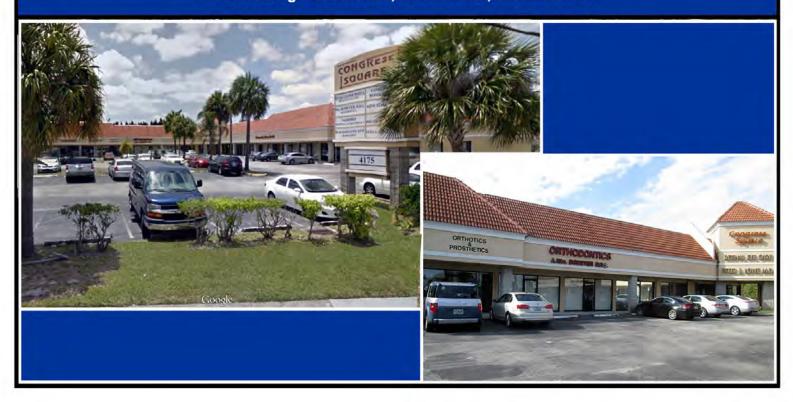

## **CONGRESS SQUARE**

4175 S. Congress Avenue, Lake Worth, Florida 33461

LOCATION: 4175 S. Congress Avenue, Lake Worth, Florida 33461

DESCRIPTION: NEIGHBORHOOD SHOPPING CENTER

**OPPORTUNITIES: 100% LEASED** 

HIGHLIGHTS: Densely populated with nearby schools.

| DEMOGRAPHICS:               | 1 mile | 2 miles | 3 miles |
|-----------------------------|--------|---------|---------|
| Population:                 | 14,973 | 137,132 | 303,489 |
| Average HH income:          | 44,534 | 51,754  | 57,120  |
| Average household size:     | 3.45   | 3.33    | 3.23    |
| Daytime work population:    | 3,868  | 54,116  | 105,860 |
| Total number of businesses: | 921    | 9,381   | 20,773  |